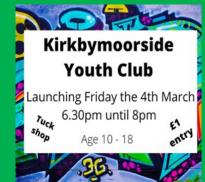

# **Kirkbymoorside Youth Club**

Friday 6:30pm - 8.00pm

for ages 10 - 18

at The Moor Rooms, Kirkbymoorside